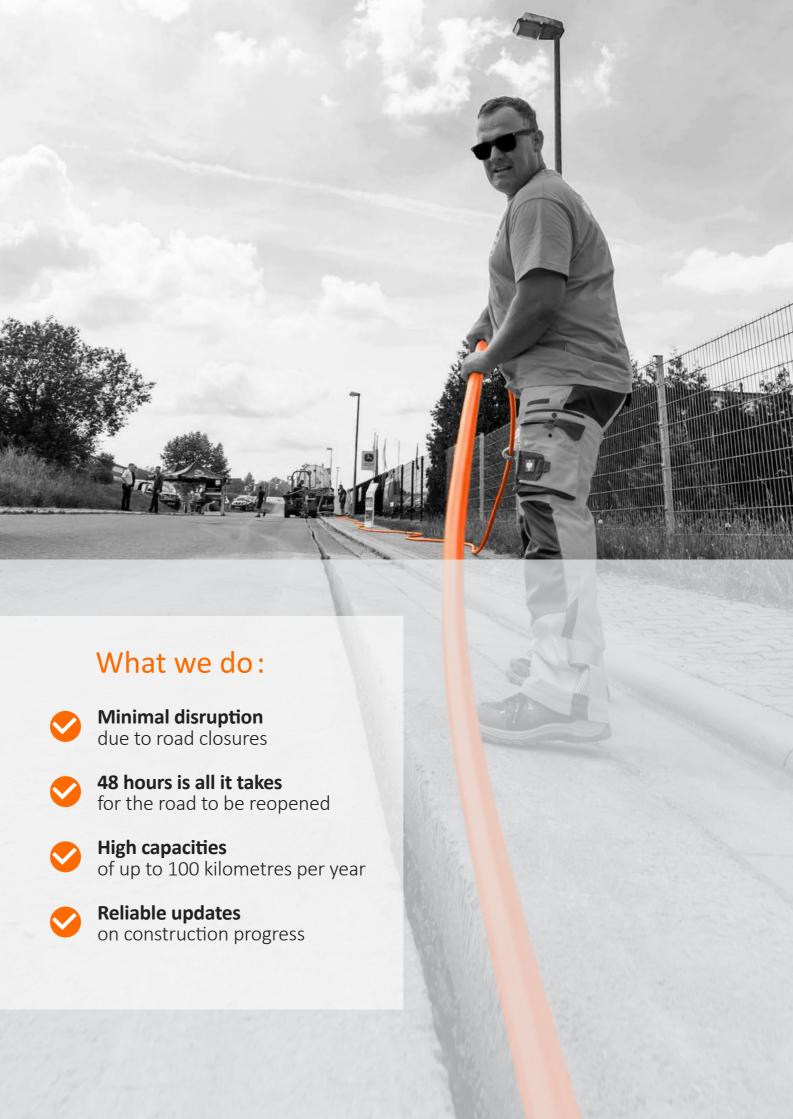

# We love trenching

currently the most efficient installation method

#### Step 1: Trenching (mini trench)

A narrow slit is cut and the milled material is then extracted. This method involves minimal construction, so there is very little disruption to road traffic.

#### **Step 2: Insert bundle**

Ductwork is inserted and fixed in place with spacers. Exploratory excavation is done and small tubes are installed to connect the fibre optic line to the house.

#### Step 3: Backfilling

Certified filler is added, filling the trench up to the lower edge of the asphalt track bed. The filler hardens within 24 hours. This means valuable usable space is then quickly accessible again with only minor restrictions.

#### **Step 4:** Sealing

The usable space is then sealed with a base layer and top layer made of melted asphalt. The road can then be reopened to traffic after a total of just 48 hours.