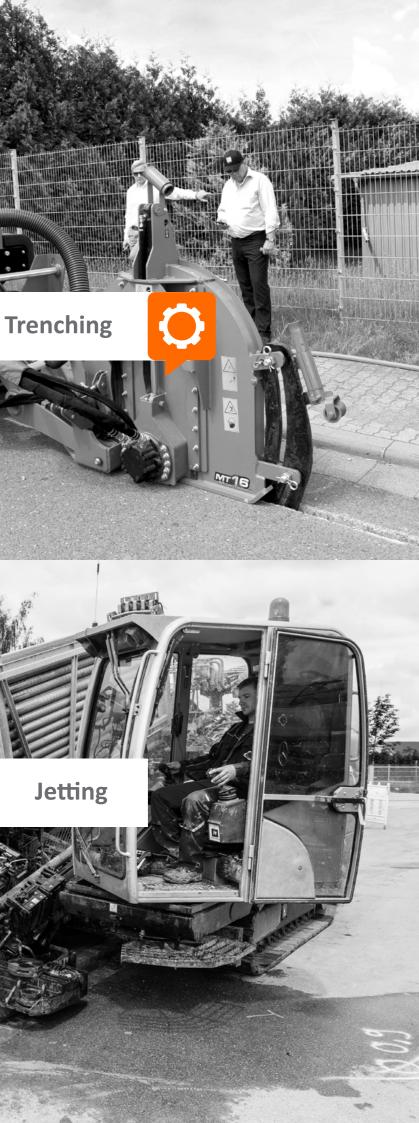

# We love technology

We choose the perfect installation method for each and every situation, from traditional excavation to innovative trenching methods.

Cable plough

# We love trenching

currently the most efficient installation method

#### Step 1: Trenching (mini trench)

A narrow slit is cut and the milled material is then extracted. This method involves minimal construction, so there is very little disruption to road traffic.