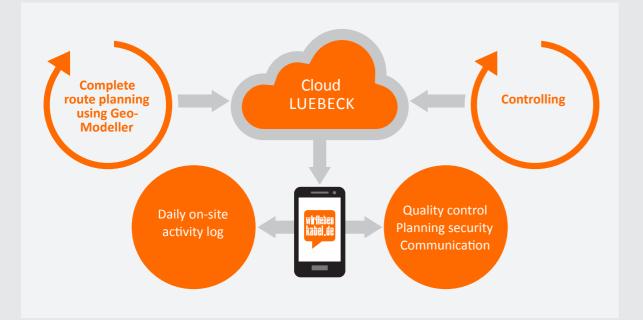

#### **CLOUD-CONTROLLING**

We are increasing our capacity even further by efficiently controlling construction times and working with foreign subcontractors ...

## Perfect project management using the cloud

with transparent construction time monitoring and efficient subcontractor integration